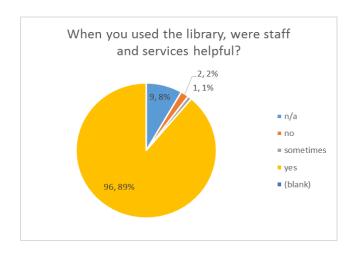

| When you have utilized the NOBTS library, have you found the library staff and services helpful? |     |  |  |  |
|--------------------------------------------------------------------------------------------------|-----|--|--|--|
| n/a                                                                                              | 9   |  |  |  |
| no                                                                                               | 2   |  |  |  |
| sometimes                                                                                        | 1   |  |  |  |
| yes                                                                                              | 96  |  |  |  |
| <b>Grand Total</b>                                                                               | 108 |  |  |  |