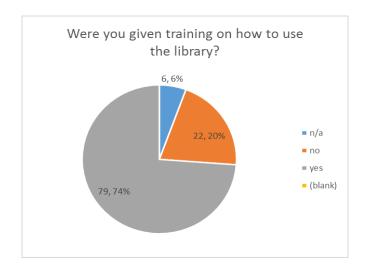

| Were you given training and<br>resources in how to use the<br>library? |     |  |  |  |
|------------------------------------------------------------------------|-----|--|--|--|
| n/a                                                                    | 6   |  |  |  |
| no                                                                     | 22  |  |  |  |
| yes                                                                    | 79  |  |  |  |
| <b>Grand Total</b>                                                     | 107 |  |  |  |