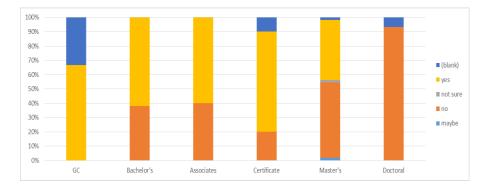

## **Graduation Survey Report**

Spring 2016

| Number of Graduates who Plan to Return |       |    |      |     |         |       |  |
|----------------------------------------|-------|----|------|-----|---------|-------|--|
|                                        |       |    | not  |     |         | Grand |  |
| Degree Program                         | maybe | no | sure | yes | (blank) | Total |  |
| GC                                     |       |    |      | 2   | 1       | 3     |  |
| Bachelor's                             |       | 11 |      | 18  |         | 29    |  |
| Associates                             |       | 2  |      | 3   |         | 5     |  |
| Certificate                            |       | 2  |      | 7   | 1       | 10    |  |
| Master's                               | 1     | 29 | 1    | 23  | 1       | 55    |  |
| Doctoral                               |       | 14 |      |     | 1       | 15    |  |
| <b>Grand Total</b>                     | 1     | 58 | 1    | 53  | 4       | 117   |  |